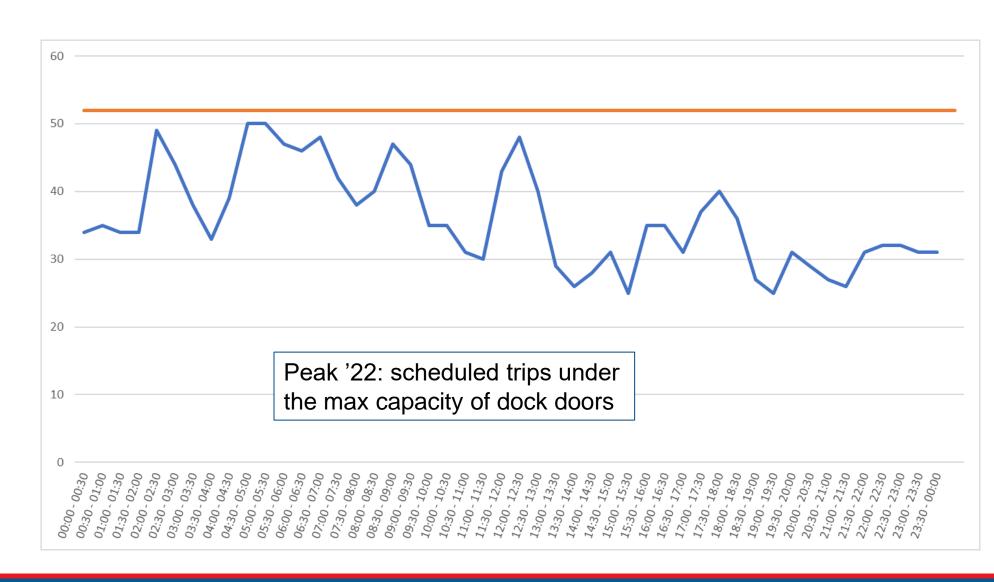

### YARD MANAGEMENT --PEAK '22 DOCK DOOR RPG -

| AVAILABLE DOORS: | 52 |
|------------------|----|
|------------------|----|

| TIME RANGE    | DOORS |
|---------------|-------|
| 00:00 - 00:30 | 34    |
| 00:30 - 01:00 | 35    |
| 01:00 - 01:30 | 34    |
| 01:30 - 02:00 | 34    |
| 02:00 - 02:30 | 49    |
| 02:30 - 03:00 | 44    |
| 03:00 - 03:30 | 38    |
| 03:30 - 04:00 | 33    |
| 04:00 - 04:30 | 39    |
| 04:30 - 05:00 | 50    |
| 05:00 - 05:30 | 50    |
| 05:30 - 06:00 | 47    |
| 06:00 - 06:30 | 46    |
| 06:30 - 07:00 | 48    |
| 07:00 - 07:30 | 42    |
| 07:30 - 08:00 | 38    |
| 08:00 - 08:30 | 40    |
| 08:30 - 09:00 | 47    |
| 09:00 - 09:30 | 44    |
| 09:30 - 10:00 | 35    |
| 10:00 - 10:30 | 35    |
| 10:30 - 11:00 | 31    |
| 11:00 - 11:30 | 30    |
| 11:30 - 12:00 | 43    |